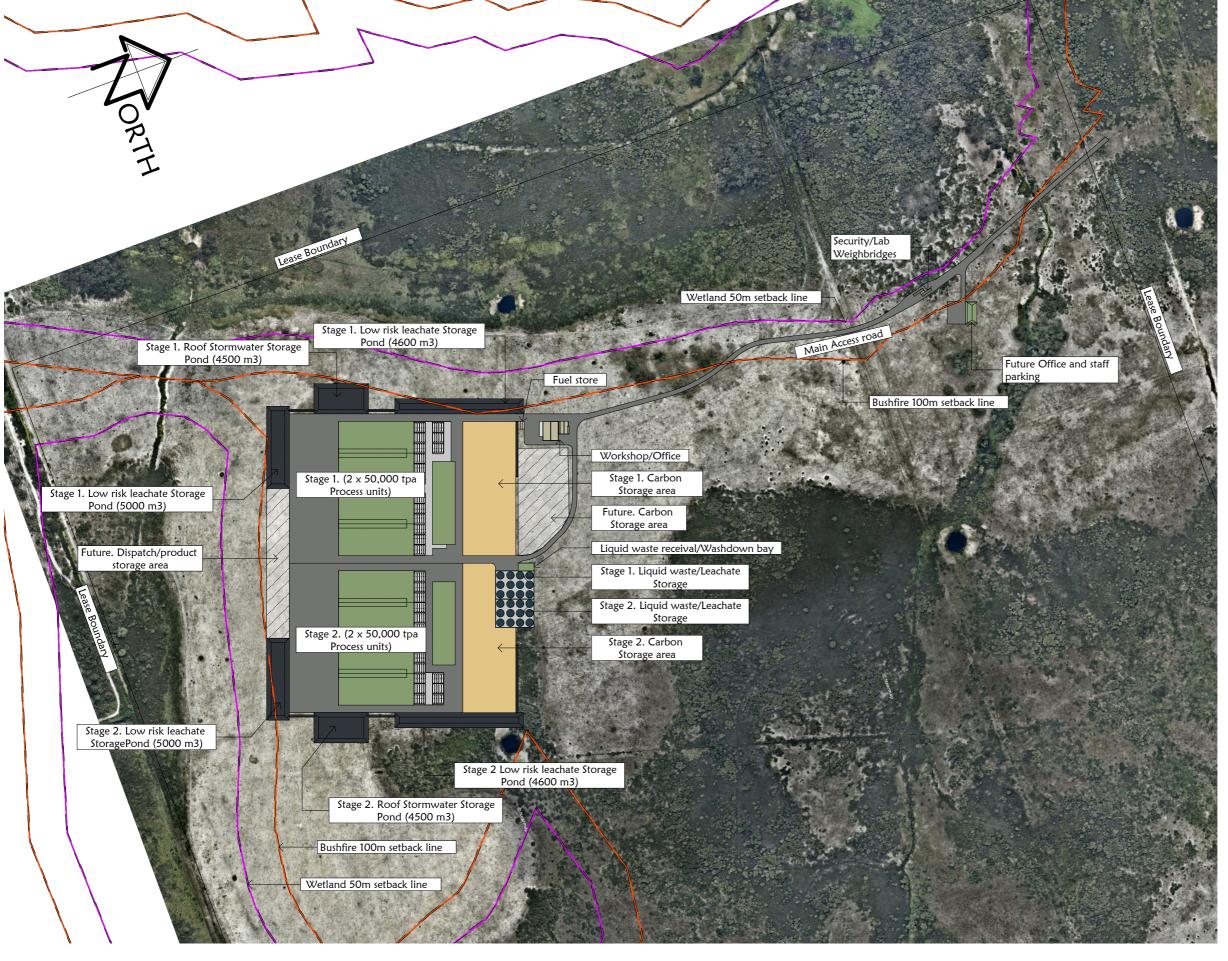

| 1    | Site Layout (St | ages 1 & 2) |
|------|-----------------|-------------|
| A2.5 | Scale 1:10000   |             |

C-WISE The use of these plans and specifications is restricted to the original site for which they were prepared. Re-use, reproduction or publication by any method in whole or in part is prohibited, unless authorized by C-Wise. Ownership of the design, plans and specifications is solely with C-Wise.

| D        | 25/7/2023 | Revised layout                             |
|----------|-----------|--------------------------------------------|
| C        | 5/7/2023  | Bushfire setback and process rearrangement |
| В        | 27/9/2022 | Falls and drainage pits revised            |
| Α        | 11/6/2022 | Leachate pond added                        |
| Revision | Date      | Description                                |
|          |           |                                            |

## East Keralup

C-Wise Nambeelup Rd. Nambeelup. Western Australia. PO Box 2040 Mandurah WA 6210 Ph: 08 9581 9582 Email: info@cwise.com.au

E.

Project No. 3314

A2.5